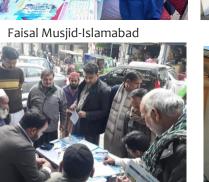

### Free Screening & Awareness Camps

Increasing awareness and providing free screening, TDC organized 16 camps in Islamabad, Rawalpindi and Lahore

#### ISLAMABAD / RAWALPINDI

Seven screening camps , 65 road trips of Mobile screening vehicle and three sessions with ICRC were conducted, A radio show for awareness also broadcast on 14<sup>th</sup> Nov as activities of World Diabetes day.5489 people were screened during these activities.