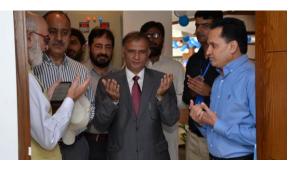

#### **TDC Islamabad Hospital Inauguration**

27th April, 2018, Inaugurated by PM Shahid Khaqan Abbasi

#### Main Hospital Opening

Prime Minister of Pakistan , Mr.Shahid Khaqan Abbasi along with Federal minister of Health Saira Afzal Tarar inaugurated TDC main hospital Islamabad.