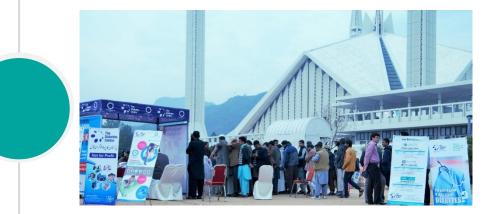

### Free Screening & Awareness Camps

Increasing awareness and providing free screening, TDC organized 16 camps in Islamabad, Rawalpindi and Lahore

#### ISLAMABAD / RAWALPINDI

Seven screening camps , 65 road trips of Mobile screening vehicle and three sessions with ICRC were conducted, A radio show for awareness also broadcast on 14<sup>th</sup> Nov as activities of World Diabetes day.5489 people were screened during these activities.