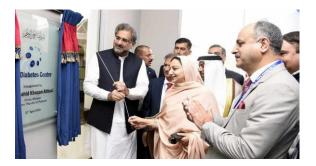

#### **TDC Islamabad Hospital Inauguration**

27th April, 2018, Inaugurated by PM Shahid Khaqan Abbasi

#### Main Hospital Opening

Prime Minister of Pakistan , Mr.Shahid Khaqan Abbasi along with Federal minister of Health Saira Afzal Tarar inaugurated TDC main hospital Islamabad.