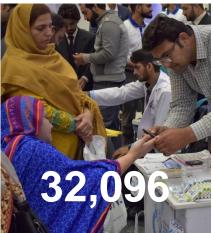

### 2018 – in numbers

Pakistan's first and largest diabetes hospital providing all types of specialty care, under one roof, and on welfare basis.

 32096 Total number of patients treated.
9307 Total number of registered patients.
5,088 1 44,219