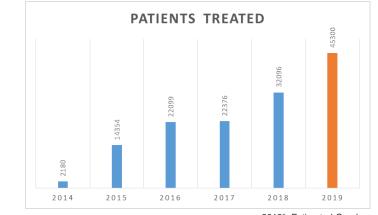

### Your Donations Saved Many Lives`.

Our registered patients increased to 9307 compare to 818 in 2014 when we have started our journey.

As we are aiming to open more clinics in 2019 such as Kidney Care (full function), Dental Care and Pregnancy Care, **our estimated numbers for 2019 are 45300 patients.** 

2019\* Estimated Graph

2019\* Estimated Graph

Your support is requested to sustain the services that we are providing