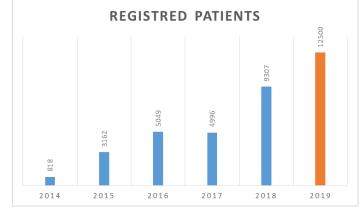

### Your Donations Saved Many Lives`.

Our registered patients increased to 9307 compare to 818 in 2014 when we have started our journey.

As we are aiming to open more clinics in 2019 such as Kidney Care (full function), Dental Care and Pregnancy Care, **our estimated numbers for 2019 are 45300 patients.** 