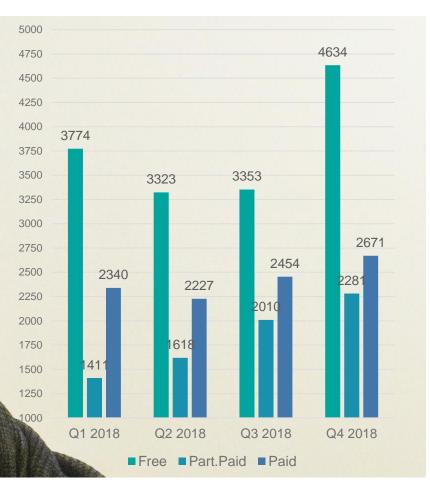

#### Our Services Number of patients served by various specialty services

2,846

### Our Services

Number of patients served by various specialty services