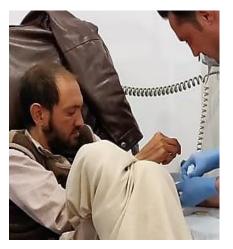

#### FOOT CARE CLINIC

Our specialized Podiatrist, Orthotist / prosthetists ) has been trained to prevent, diagnose, treat and rehabilitate abnormal conditions of the feet and lower limbs.

#### KIDNEY CARE CLINIC

Worsening of kidney disease may be slowed, stopped or even reversed if caught very early. It is very important to slow worsening of kidney as the advanced stage of the disease is kidney failure.