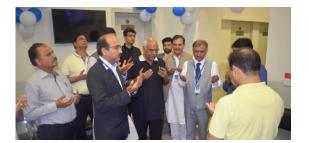

#### **TDC Islamabad Hospital Inauguration**

27th April, 2018, Inaugurated by PM Shahid Khaqan Abbasi

#### Main Hospital Opening

Prime Minister of Pakistan , Mr.Shahid Khaqan Abbasi along with Federal minister of Health Saira Afzal Tarar inaugurated TDC main hospital Islamabad.