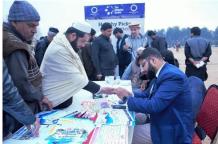

### Free Screening & Awareness Camps

Increasing awareness and providing free screening, TDC organized 16 camps in Islamabad, Rawalpindi and Lahore

#### ISLAMABAD / RAWALPINDI

Seven screening camps , 65 road trips of Mobile screening vehicle and three sessions with ICRC were conducted, A radio show for awareness also broadcast on 14<sup>th</sup> Nov as activities of World Diabetes day.5489 people were screened during these activities.