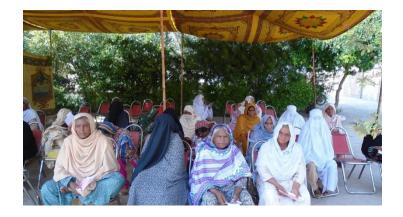

### Free Screening & Awareness Camps

Increasing awareness and providing free screening, TDC organized 16 camps in Islamabad, Rawalpindi and Lahore

#### LAHORE

Five screening camps and awareness activities were completed in different parts of Lahore. Around 653 peoples were screened and those with positive tests were referred to Lahore TDC clinic for treatment.

#### ISLAMABAD / RAWALPINDI

Seven screening camps , 65 road trips of Mobile screening vehicle and three sessions with ICRC were conducted, A radio show for awareness also broadcast on 14<sup>th</sup> Nov as activities of World Diabetes day.5489 people were screened during these activities.