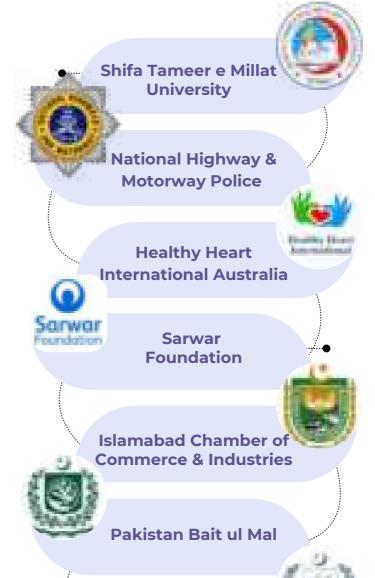

#### **PARTNERSHIPS 2023**

Our esteemed partner organizations (listed on the right) are committed to making a positive impact in the community. With a strong focus on diabetes, they bring expertise, resources, and a shared passion for creating meaningful change.

Through collaborative efforts, we work hand in hand to achieve our common goals and make a lasting difference in the lives of those we serve.

#### **MEMBERSHIPS**

The Diabetes Centre is the member of worldwide Noncommunicable Diseases (NCD) Alliance, a unique civil society network, dedicated to a world in which everyone can live a healthy and productive life, free from the preventable suffering, stigma, disability and death caused by noncommunicable diseases (NCDs).