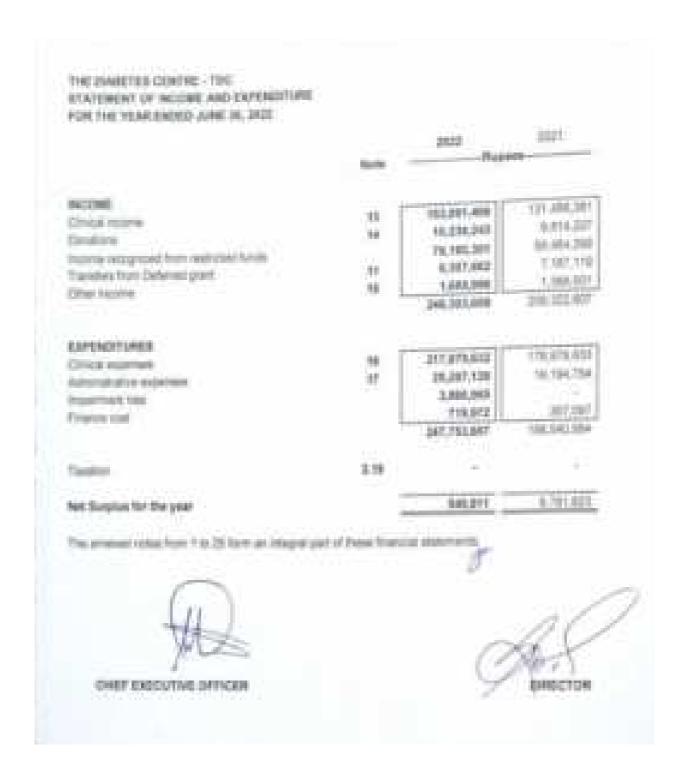

kelender ı 05.344.000 25.414.256 10.000 86,303,852 TOTAL MIRETRI FIRE THE 2017 765,500,000 Lean, Catalone Trade and other pacettee. WARREST PROCESSION 1,000,767 Seaso Sability 3,300,014 10 PROPERTY. 1,000,000 Loss New current fundamen Defendance. 75,876,486 14 (86) 165 99 Laure Laurey 4,903,545 79.260.423 TR. NOT. 156 HET HARRIES. PROCESSOR AND PROCESSOR 405,215,375 Punde Accompanied augmentive films 77,568,516 36,016,207 PRESTRUME NAME - Date: 19,714,390 14,000,112 Phendisolate Avid - Mulatria 209,715,644 PR-212-W4 Redricke had - pane. 202,568,600 30,400,000 504,539,945 100,000,570 Rocks at revenues of table 81,825,000 ELECTRICAL PROPERTY. 496.215.37 800, NA 645 Euritepenities and some 10 The amount home from 1 to 25 form an integral part of these francisc states DHEF EDIEDLITHE DYNIGH



| THE DIAGRAES CENTRE - TOC<br>STATEMENT OF COMPREHENSIVE INCOME<br>FURLYING NEAR KNEED JURE IN, 2022 |                     |
|-----------------------------------------------------------------------------------------------------|---------------------|
|                                                                                                     | Section State       |
| Total surprise for the year                                                                         | \$4007 679,623      |
| Other compositions includes for the year                                                            |                     |
| The fame that art not not excluded to the substant of income are Expensions                         |                     |
| Simplus on reconsistent of laws. Total p